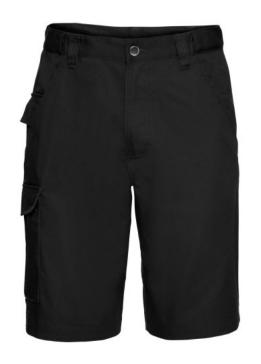

### **Specification**

Russell Work pants with a modern cut. Material 65% polyester 35% cotton, 245 g, with adjustable waist, 2 back pockets with flaps, cargo pocket on the right sock, small pocket under the belt. Washing at 40C in the machine. Color Black